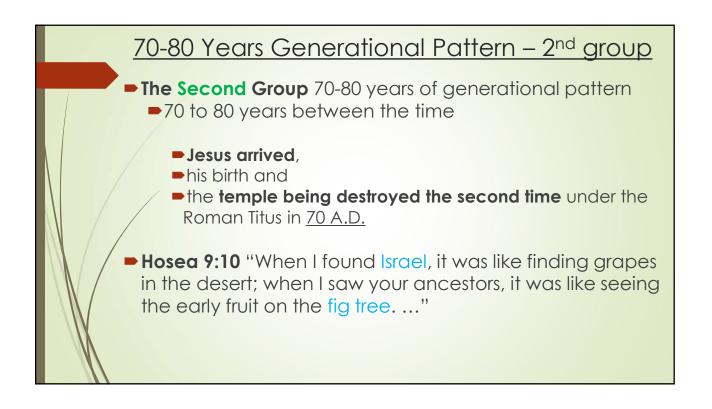

## <u>Clues in Revelation</u>

## Clues:

- are pieces of evidence(s) or information used in the detection or solving of something, a mystery, puzzle, ...
- some have exact order in which things will take place associated with certain events
- may be defined markers
  E.g. the Feasts of the Lord