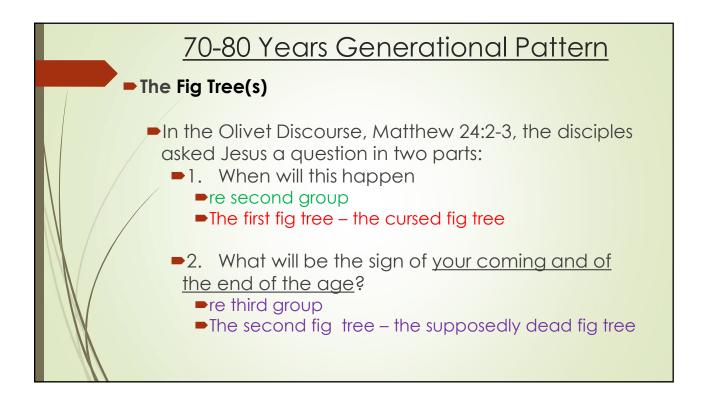

## <u>Clues in Revelation</u>

## Clues:

- are pieces of evidence(s) or information used in the detection or solving of something, a mystery, puzzle, ...
- some have exact order in which things will take place associated with certain events
- may be defined markers
  E.g. the Feasts of the Lord