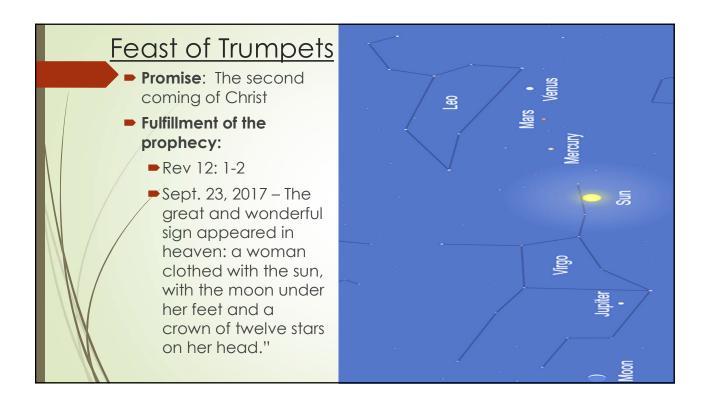

## <u>Clues in Revelation</u>

## Clues:

- are pieces of evidence(s) or information used in the detection or solving of something, a mystery, puzzle, ...
- some have exact order in which things will take place associated with certain events
- may be defined markers
  E.g. the Feasts of the Lord















| Suggested (Po                                                                                                                                     | ssible) Time                                                                         | Line Terr                                   | <u>nplate</u>                                                                                                                        |