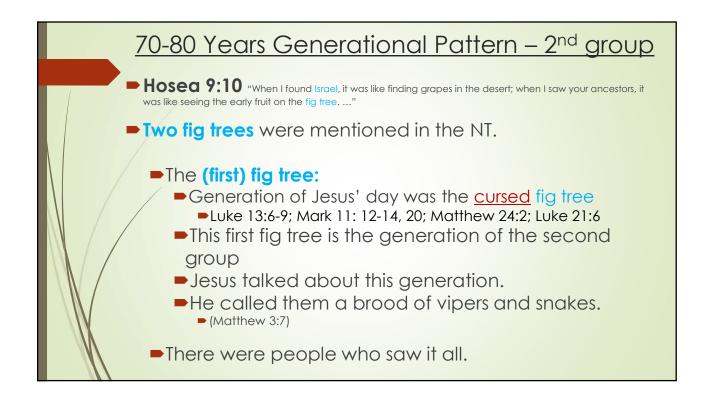

## <u>Clues in Revelation</u>

## Clues:

- are pieces of evidence(s) or information used in the detection or solving of something, a mystery, puzzle, ...
- some have exact order in which things will take place associated with certain events
- may be defined markers
  E.g. the Feasts of the Lord