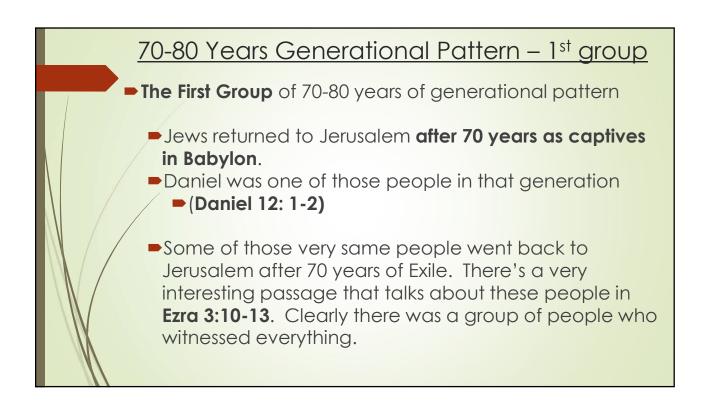

## <u>Clues in Revelation</u>

## Clues:

- are pieces of evidence(s) or information used in the detection or solving of something, a mystery, puzzle, ...
- some have exact order in which things will take place associated with certain events
- may be defined markers
  E.g. the Feasts of the Lord