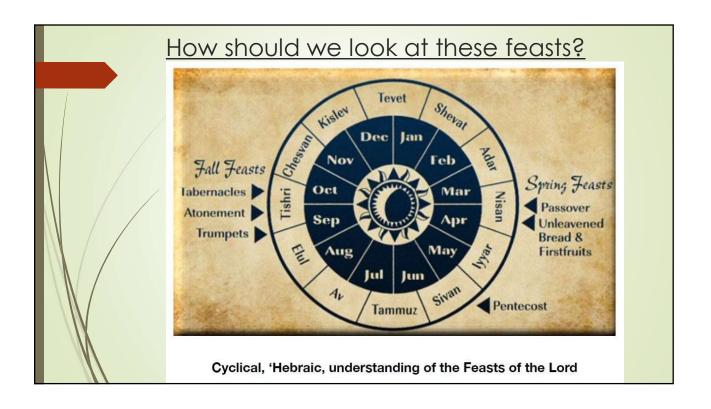

## Clues:

- are pieces of evidence(s) or information used in the detection or solving of something, a mystery, puzzle, ...
- some have exact order in which things will take place associated with certain events
- may be defined markers
  E.g. the Feasts of the Lord