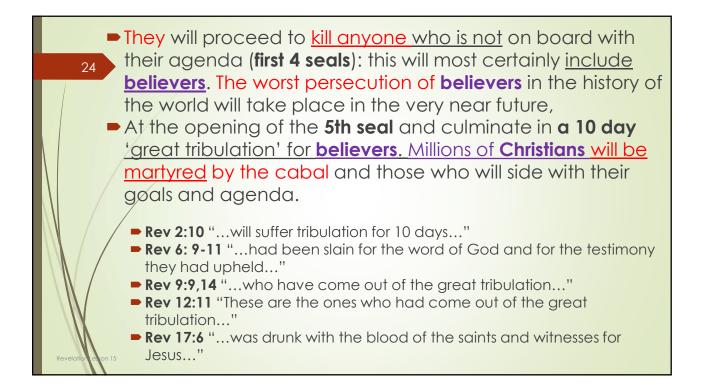

## f) The Harlot's strategy

23

- In spite of the fact that many people refuse to believe that the cabal is actively pursuing the reduction of the population of the earth, choosing to consign this idea to the realm of 'conspiracy' theories, the 'depopulation' agenda has already begun.
- Even though the Lamb with the sealed scroll is the One who controls when the seals will be opened, it is the Harlot will manufacture the events connected with the first five seals of Revelation.
- When the first four Trumpets sound and a third of the earth is destroyed by falling 'stars' and burning mountains, the globalists will have the answer to their satanically inspired prayers. The resulting devastation of a third of the earth will create the power vacuum and the opportunity they need to enact the end-game of their depopulation agenda.