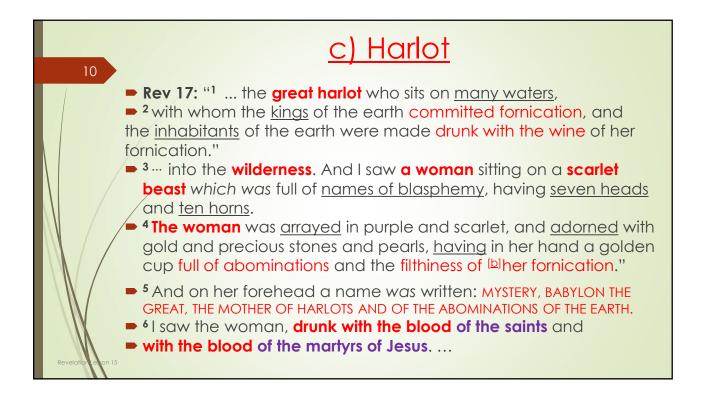

## d) Who is the Harlot?

17

18

- Some say the Harlot is NYC, or the United States, or Israel, or Jerusalem. No, they are not specifically the Harlot, but they are <u>a</u> <u>part of the Harlot.</u>
- The Harlot, or the Mystery Babylon, is a **secret** society controlling everything in the world. This system Babylonian Babel Nimrod system has been around since the beginning before Israel even existed, before there were Jews or Israel or Jerusalem.
- This secret society, cabal. This is a group of people united in some close design, usually to promote their private views or interests in an ideology, state, or other community, often by intrigue and usually unbeknownst to those outside their group.
  - They have a globalist agenda the operation or planning of economic and foreign policy on a global basis.